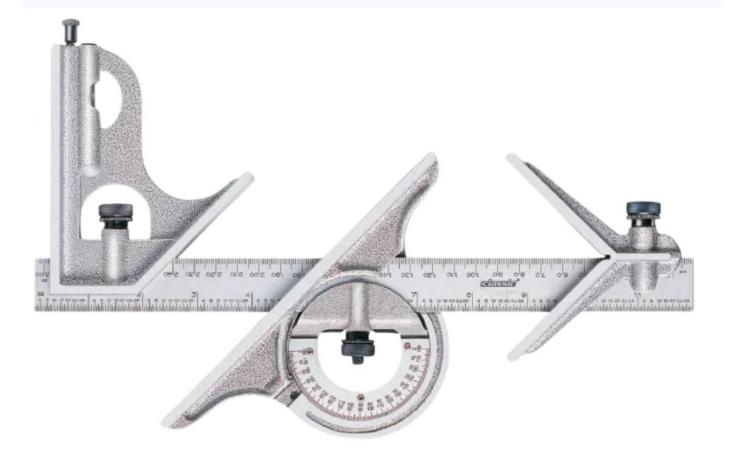

## Combination Square Set 300mm - Series: ITI-CSS-300

Three measuring heads are attached to the stainless steel rule (blade), allowing versatile measurements on various types of workpieces.

- The measuring heads are hardened.
- Economy sets not including a protractor head are also available.

## **Technical Data:**

- Center head: Used to locate centers of round workpieces
- Protractor head: Used to set the rule at a desired angle to an edge of a workpiece. Also used for measuring angles.
- Square head: Used to set the rule at 90° or 45° to an edge of a workpiece.