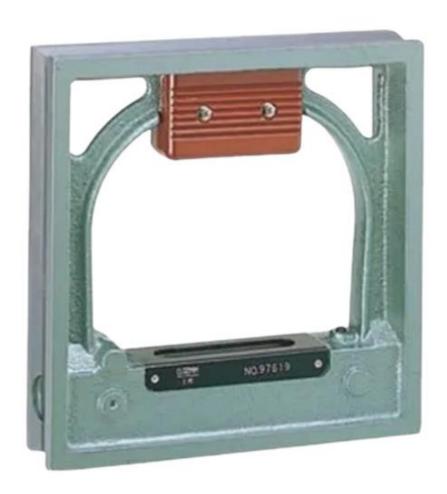

## **RSK Frame / Square Level**

Size: 100×100 / 150×150 / 200×200 / 300×300 / 600×600 mm

Sensitivity: 0.02mm/ mtr

The optical composite image level / MICRO LEVEL is widely used in measuring the gradients of the flat surface and cylindrical surface to horizontal direction; The plane ness and straightness of the slideway or base of a machine tool or optical mechanical instrument as well as the correctness of installing position of equipment Specially for TURBINE Setting, WIND Mill Setting etc.