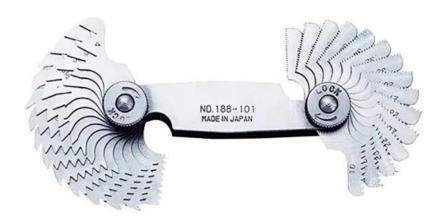

## Thread / Screw Pitch Gauge Set

- Metric Screw Pitch Gauge (60 deg) 0.25-2.5mm, 0.35-6mm, 0.4-7mm,
- Unified Screw Pitch Gauge (60 deg): 4-42 TPI, 4-84 TPI, Metric & Unified Screw Pitch Gauge Set (60 deg)
- Combined Inch/MM: 0.4-7mm/ 4-42 TPI, Whitworth Screw Pitch Gauge (55 deg): 4-42 TPI / 4-60 TPI