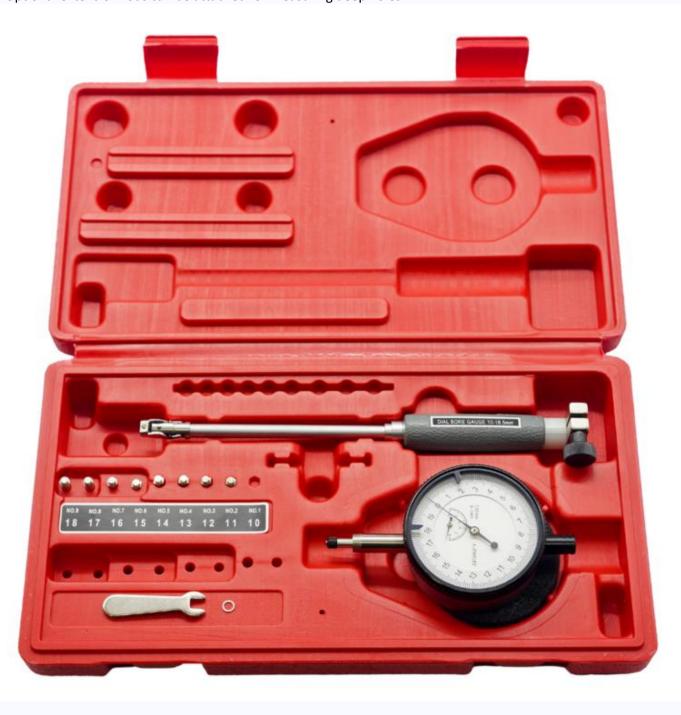

## **Bore Gauge – Series BG**

- Longer plunger stroke with no effect on accuracy.
- Carbide is used for the contact point ensuring high durability and wear resistance.
- Alternative indicators may be used in place of those recommended.
- Optional extension rods can be attached for measuring deep holes.

| MODEL NO       | RANGE      |
|----------------|------------|
| ITI – BG – 35  | 18-35 mm   |
| ITI – BG – 60  | 35-60 mm   |
| ITI – BG – 150 | 50-150 mm  |
| ITI – BG – 160 | 100-160 mm |
| ITI – BG – 250 | 160-250 mm |
| ITI – BG – 400 | 250-400 mm |
| ITI – BG – 800 | 400-800 mm |

## Also available bigger size on request Optional Dial Gauges analogue/ digital - 0.01 / 0.001mm

Note: - Special application bore gauge also available on request e.g. Small Hole, Short Leg, Deep Hole etc. Also deep extension round is available on request.